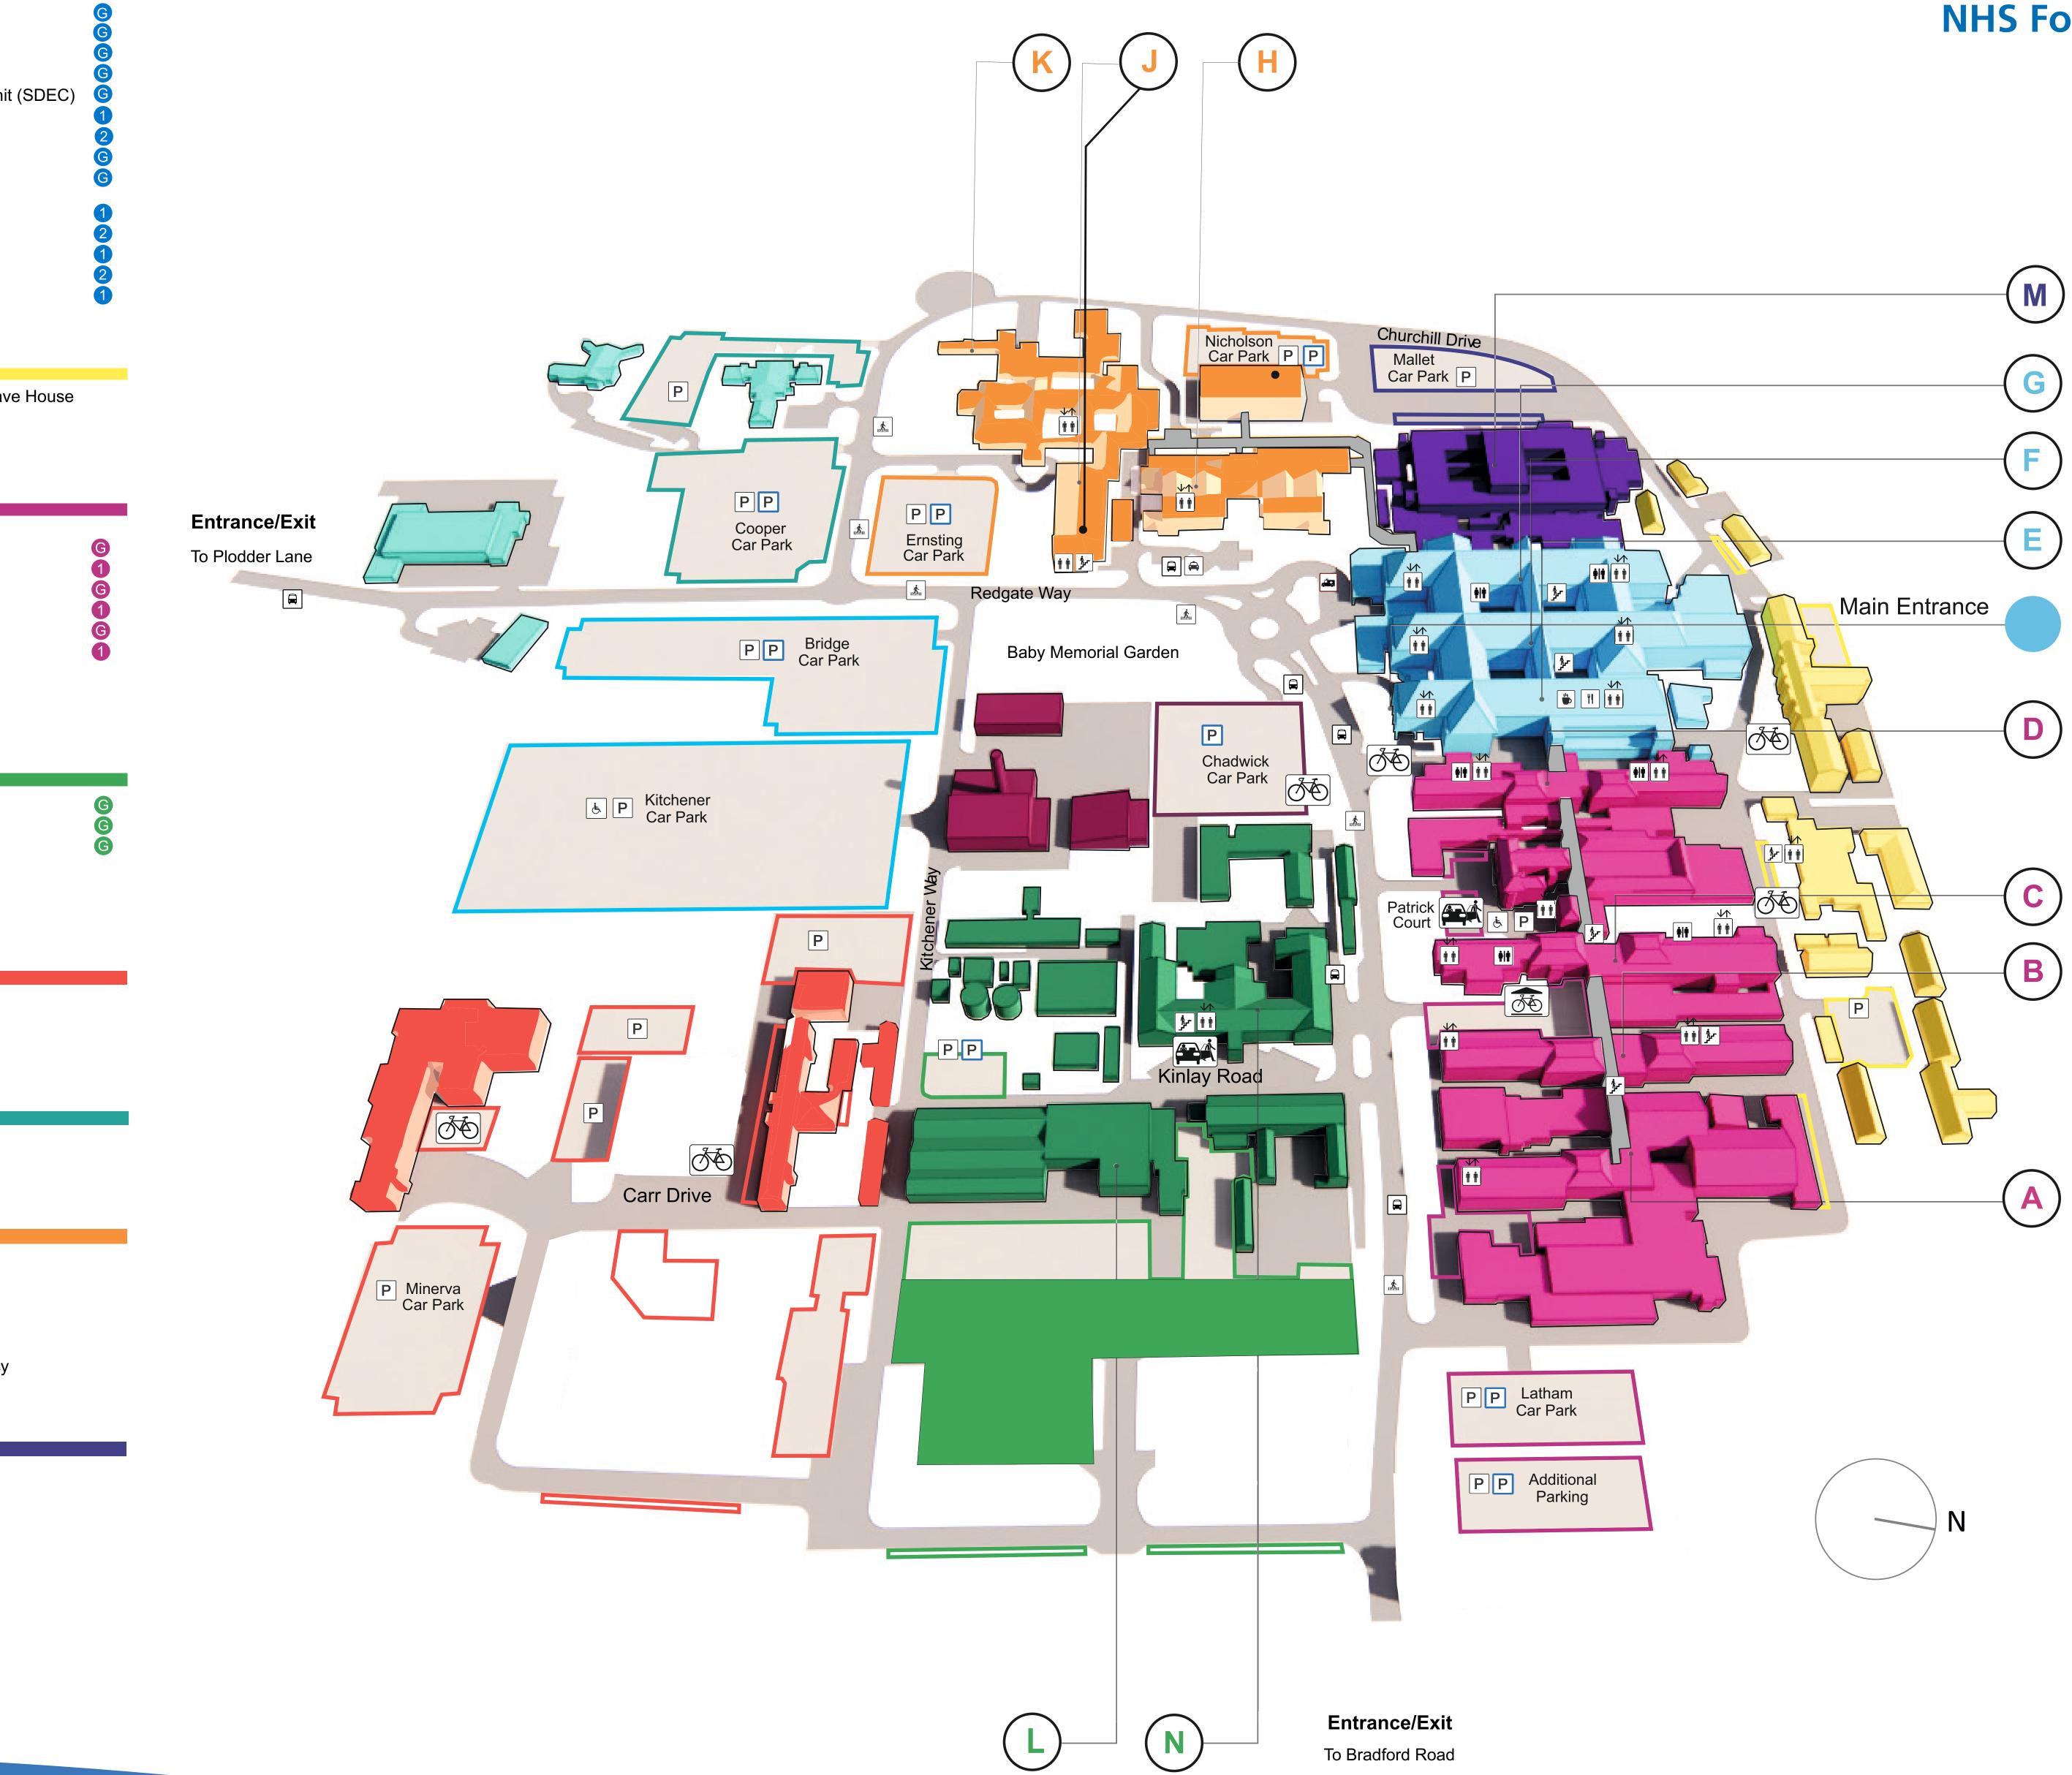

## Wayfinding - Site Plan

Blue Zone - Main Entrance

| Yellow Z                              | Ambulatory Care Unit<br>Audiology<br>Children & Younger People's Unit (E5)<br>Clinical Decisions Unit<br>Critical Care Unit<br>DVT Clinic<br>Ear, Nose & Throat Unit (ENT)<br>Emergency Department<br>Endoscopy<br>Head & Neck Services<br>HSDU<br>Macmillan Cancer Information<br>& Support Service<br>Oral & Maxillofacial Surgery | G<br>1<br>2<br>G<br>2<br>G<br>1<br>G<br>1<br>2<br>G<br>1<br>1<br>2<br>G<br>1<br>1<br>2<br>G<br>1<br>1<br>2<br>G<br>1<br>2<br>G<br>1<br>2<br>G<br>1<br>2<br>G<br>1<br>2<br>G<br>1<br>2<br>G<br>1<br>2<br>G<br>1<br>2<br>G<br>1<br>2<br>G<br>1<br>2<br>G<br>1<br>2<br>G<br>1<br>2<br>G<br>1<br>3<br>G<br>1<br>3<br>G<br>1<br>3<br>G<br>1<br>3<br>G<br>1<br>3<br>G<br>1<br>3<br>G<br>1<br>3<br>G<br>1<br>3<br>G<br>1<br>3<br>G<br>1<br>3<br>G<br>1<br>3<br>G<br>1<br>3<br>G<br>1<br>3<br>G<br>1<br>3<br>G<br>1<br>3<br>G<br>1<br>3<br>G<br>1<br>3<br>G<br>1<br>3<br>G<br>1<br>3<br>G<br>1<br>3<br>G<br>1<br>3<br>G<br>1<br>3<br>G<br>1<br>3<br>G<br>1<br>3<br>G<br>1<br>3<br>G<br>1<br>3<br>G<br>1<br>3<br>G<br>1<br>3<br>G<br>1<br>3<br>G<br>1<br>3<br>G<br>1<br>3<br>G<br>1<br>3<br>G<br>1<br>3<br>G<br>1<br>3<br>G<br>1<br>3<br>G<br>1<br>3<br>G<br>1<br>3<br>G<br>1<br>3<br>G<br>1<br>3<br>G<br>1<br>3<br>G<br>1<br>3<br>G<br>1<br>3<br>G<br>1<br>3<br>G<br>1<br>3<br>G<br>1<br>3<br>G<br>1<br>3<br>G<br>1<br>3<br>G<br>1<br>3<br>G<br>1<br>3<br>G<br>1<br>3<br>G<br>1<br>3<br>G<br>1<br>3<br>G<br>1<br>3<br>G<br>1<br>3<br>G<br>1<br>3<br>G<br>1<br>3<br>G<br>1<br>3<br>G<br>1<br>3<br>G<br>1<br>3<br>G<br>1<br>3<br>G<br>1<br>3<br>G<br>1<br>3<br>G<br>1<br>3<br>G<br>1<br>3<br>G<br>1<br>3<br>G<br>1<br>3<br>G<br>1<br>3<br>G<br>1<br>3<br>G<br>1<br>3<br>G<br>1<br>3<br>G<br>1<br>3<br>G<br>1<br>3<br>G<br>1<br>3<br>G<br>1<br>3<br>G<br>1<br>3<br>G<br>1<br>3<br>G<br>1<br>3<br>G<br>1<br>3<br>G<br>1<br>3<br>G<br>1<br>3<br>G<br>1<br>3<br>G<br>1<br>3<br>G<br>1<br>3<br>G<br>1<br>3<br>G<br>1<br>3<br>G<br>1<br>3<br>G<br>1<br>3<br>G<br>1<br>3<br>G<br>1<br>3<br>G<br>1<br>3<br>G<br>1<br>3<br>G<br>1<br>3<br>G<br>1<br>3<br>G<br>1<br>3<br>G<br>1<br>3<br>G<br>1<br>3<br>G<br>1<br>3<br>G<br>1<br>3<br>G<br>1<br>3<br>G<br>1 |         | Orthopaedic Department<br>Pharmacy<br>Plaster Room<br>Radiology (X-Ray)<br>Same Day Emergency Care Unit<br>Surgical Care Unit<br>Theatres<br>Urgent Treatment Centre<br>Vascular Ultrasound<br>E3 & E4 Wards<br>E5 Ward<br>F3 & F4 Wards<br>F5 & F6 Wards<br>G3 & G4 Wards (Maternity) |
|---------------------------------------|--------------------------------------------------------------------------------------------------------------------------------------------------------------------------------------------------------------------------------------------------------------------------------------------------------------------------------------|----------------------------------------------------------------------------------------------------------------------------------------------------------------------------------------------------------------------------------------------------------------------------------------------------------------------------------------------------------------------------------------------------------------------------------------------------------------------------------------------------------------------------------------------------------------------------------------------------------------------------------------------------------------------------------------------------------------------------------------------------------------------------------------------------------------------------------------------------------------------------------------------------------------------------------------------------------------------------------------------------------------------------------------------------------------------------------------------------------------------------------------------------------------------------------------------------------------------------------------------------------------------------------------------------------------------------------------------------------------------------------------------------------------------------------------------------------------------------------------------------------------------------------------------------------------------------------------------------------------------------------------------------------------------------------------------------------------------------------------------------------------------------------------------------------------------------------------|---------|----------------------------------------------------------------------------------------------------------------------------------------------------------------------------------------------------------------------------------------------------------------------------------------|
| Pink Zor                              | Churchill Unit (Oncology)<br>Faith Facilities<br>Musgrave House                                                                                                                                                                                                                                                                      |                                                                                                                                                                                                                                                                                                                                                                                                                                                                                                                                                                                                                                                                                                                                                                                                                                                                                                                                                                                                                                                                                                                                                                                                                                                                                                                                                                                                                                                                                                                                                                                                                                                                                                                                                                                                                                        |         | Occupational Therapy - Musgrav<br>Sports & Social Club                                                                                                                                                                                                                                 |
| Green Z                               | Bolton Breast Services - Sunflower Suite<br>Coronary Care Unit (C1)<br>Discharge Lounge<br>Laboratory Medicine<br>MRI Scan & Nuclear Medicine<br>Pathology (Blood Tests/Phlebotomy)<br>Patient Services<br>/Bereavement (Butterfly Suite)<br>Trust Headquarters                                                                      |                                                                                                                                                                                                                                                                                                                                                                                                                                                                                                                                                                                                                                                                                                                                                                                                                                                                                                                                                                                                                                                                                                                                                                                                                                                                                                                                                                                                                                                                                                                                                                                                                                                                                                                                                                                                                                        |         | B1 & B2 Wards<br>B3 & B4 Wards<br>C1 & C2 Wards<br>C3 & C4 Wards<br>D1 & D2 Wards<br>D3 & D4 Wards                                                                                                                                                                                     |
| Block N<br><b>Red Zon</b>             | Bolton Breast Services - Evergreen Suite<br>Clinical Health Psychology<br>Dermatology<br>Dietetics<br>Haematology<br>Medical Education                                                                                                                                                                                               |                                                                                                                                                                                                                                                                                                                                                                                                                                                                                                                                                                                                                                                                                                                                                                                                                                                                                                                                                                                                                                                                                                                                                                                                                                                                                                                                                                                                                                                                                                                                                                                                                                                                                                                                                                                                                                        |         | Orthotics<br>Pelvic Physiotherapy<br>Shawcross House<br>University of Bolton Institute<br>of Medical Sciences                                                                                                                                                                          |
| Turquois                              | CAMHS<br>Education Centre<br>Medical Illustration                                                                                                                                                                                                                                                                                    |                                                                                                                                                                                                                                                                                                                                                                                                                                                                                                                                                                                                                                                                                                                                                                                                                                                                                                                                                                                                                                                                                                                                                                                                                                                                                                                                                                                                                                                                                                                                                                                                                                                                                                                                                                                                                                        |         |                                                                                                                                                                                                                                                                                        |
| Orange 2                              | Honeysuckle Lodge<br>Renal Dialysis Unit<br><b>Zone</b>                                                                                                                                                                                                                                                                              |                                                                                                                                                                                                                                                                                                                                                                                                                                                                                                                                                                                                                                                                                                                                                                                                                                                                                                                                                                                                                                                                                                                                                                                                                                                                                                                                                                                                                                                                                                                                                                                                                                                                                                                                                                                                                                        |         |                                                                                                                                                                                                                                                                                        |
| Block K<br>Block J<br><b>Purple Z</b> | K Blocks<br>Maple House<br>Rivington Day Hospital<br>Community Diagnostic Centre<br>General Outpatients<br>Cardiac Investigation Unit                                                                                                                                                                                                |                                                                                                                                                                                                                                                                                                                                                                                                                                                                                                                                                                                                                                                                                                                                                                                                                                                                                                                                                                                                                                                                                                                                                                                                                                                                                                                                                                                                                                                                                                                                                                                                                                                                                                                                                                                                                                        | Block H | Acute Stroke Unit (H3)<br>Bolton Centre for Urology<br>Elective Care Centre<br>H2 Eye Unit (Ophthalmology)<br>R1<br>Gynaecology & Early Pregnancy<br>Assessment Unit (GEPAU)                                                                                                           |
|                                       | Antenatal Unit<br>Antenatal Day Unit (ANDU)<br>Chapel<br>Delivery Suite<br>Early Pregnancy Unit/Gynaecology<br>Maternity Scan<br>Maternity Triage<br>Neonatal Unit                                                                                                                                                                   |                                                                                                                                                                                                                                                                                                                                                                                                                                                                                                                                                                                                                                                                                                                                                                                                                                                                                                                                                                                                                                                                                                                                                                                                                                                                                                                                                                                                                                                                                                                                                                                                                                                                                                                                                                                                                                        |         |                                                                                                                                                                                                                                                                                        |

## ... for a better Bolton

| Key              |                       |  |  |  |
|------------------|-----------------------|--|--|--|
| Ρ                | Staff Parking         |  |  |  |
| Ρ                | Visitors Parking      |  |  |  |
| Ė                | Disabled Parking Bays |  |  |  |
|                  | Bus Stop              |  |  |  |
|                  | Drop-off              |  |  |  |
|                  | Ambulance             |  |  |  |
| ↓↑<br><b>††</b>  | Lifts                 |  |  |  |
| <b>.</b>         | Stairs                |  |  |  |
| <b>* †</b>       | Toilets               |  |  |  |
| <b>1</b>         | Pedestrian Crossing   |  |  |  |
| <b>Ψ1</b>        | Restaurant            |  |  |  |
| 5 <sup>5</sup> 5 | Coffee Shop           |  |  |  |
| ŚĐ               | Bicycle Parking Area  |  |  |  |